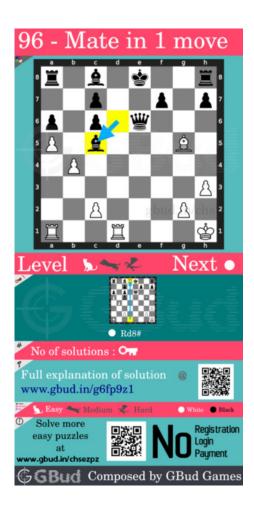

# Easy chess puzzle 0096

Figure 1: Solve this easy chess puzzle 0096. Mate in 1 move @ https://gbud.in/g6fp9z1

Figure 2: Solve this chess puzzle online with solution @ https://gbud.in/g6fp9z1

Dont forget to check out chess puzzles, easy chess puzzles, medium chess puzzles, hard chess puzzles and chess puzzles collections.

# Easy Chess puzzle # 0096 - Mate in 1 move

Solve this easy chess puzzle and improve your chess games through improvement of your chess strategies and chess tactics.

Puzzle No: 0096

Difficulty level: Easy

Description: Mate in 1 move

Next Move : White

Player level: Beginner

Short URL for puzzle: https://gbud.in/g6fp9z1