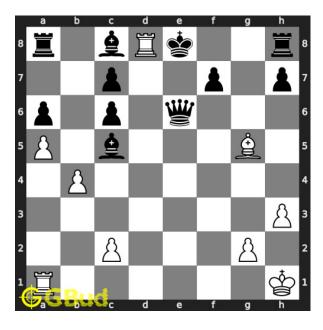

### Move 2 Move by white

Figure 5: Rd8#

your rook moves to d8 and gives check to opponent. opponent's king can't capture your rook since it is supported by bishop. this is called opera mate.. this is how you can mate in 1 move.

#### Right moves for the solution to the easy chess puzzle 0096

Based on the objective of the puzzle, you have to make the right moves. Following are the right moves

1. Rd8#

#### Explanation for the moves

- 1. Bxc5 Opponent made a mistake. They gained a queen but opened d file for your rook
- 2. Rd8# Your rook moves to d8 and gives check to opponent. Opponent's king can't capture your rook since it is supported by bishop. This is called opera mate. This is how you can mate in 1 move.
- 3. For right move You know which piece to move to win. You have cracked it nicely
- 4. For wrong move It seems you missed to have a opera mate. Try again