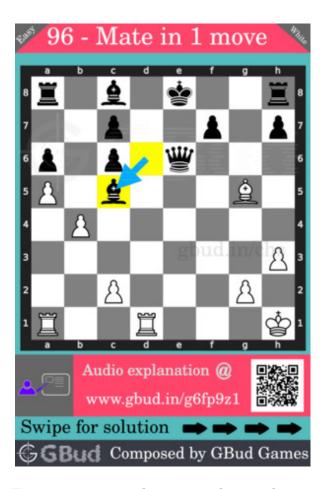

# Easy Chess puzzle # 0096 - Mate in 1 move

Solve this easy chess puzzle and improve your chess games through improvement of your chess strategies and chess tactics.

Puzzle No: 0096

Difficulty level: Easy

Description: Mate in 1 move

Next Move : White

Player level: Beginner

Short URL for puzzle: https://gbud.in/g6fp9z1

# Easy chess puzzle 0096

Figure 1: Solve this easy chess puzzle 0096. Mate in 1 move @ https://gbud.in/g6fp9z1

Figure 2: Solve this chess puzzle online with solution @ https://gbud.in/g6fp9z1

Dont forget to check out chess puzzles, easy chess puzzles, medium chess puzzles, hard chess puzzles and chess puzzles collections.