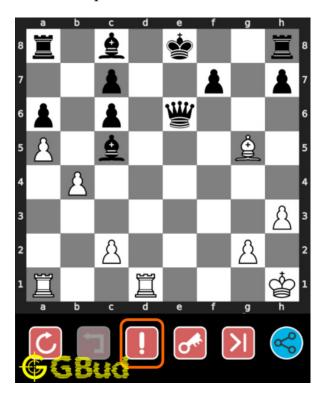

# How to get help for moves in the easy chess puzzle 0096

To get help or the possible next moves in the puzzle, , follow the steps given below

- 1. Go to the puzzle page
- 2. Click the help button (exclamation mark as shown below) to get help or suggestion on next possible move

Figure 11: Click the help button to get help on next move @ https://gbud. in/g6fp9z1

Figure 12: Solve more easy puzzles @ https://gbud.in/chsezpz

Figure 13: Solve other puzzles @ https://gbud.in/chsgppz