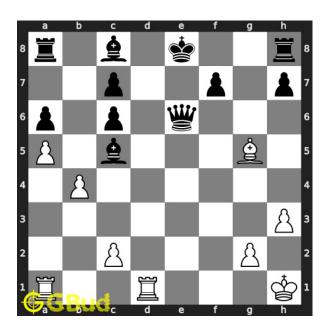

# Easy chess puzzle 0096

Figure 1: Solve this easy chess puzzle 0096. Mate in 1 move @ https://gbud.in/g6fp9z1

Figure 2: Solve this chess puzzle online with solution @ https://gbud.in/g6fp9z1

Dont forget to check out chess puzzles, easy chess puzzles, medium chess puzzles, hard chess puzzles and chess puzzles collections.

#### Solution 1

**Initial board position** This is the initial board position of easy chess puzzle 0096.

Figure 3: Initial board position of easy chess puzzle 0096