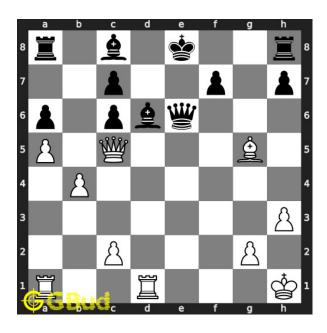

## Move 1 Move by black

Figure 4: Bxc5

opponent made a mistake. they gained a queen but opened d file for your rook