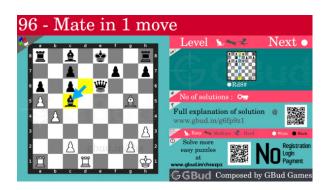

### Move 2 Move by white

Figure 5: Rd8#

your rook moves to d8 and gives check to opponent. opponent's king can't capture your rook since it is supported by bishop. this is called opera mate.. this is how you can mate in 1 move.

#### Right moves for the solution to the easy chess puzzle 0096

Based on the objective of the puzzle, you have to make the right moves. Following are the right moves

1. Rd8#

#### Explanation for the moves

- 1. Bxc5 Opponent made a mistake. They gained a queen but opened d file for your rook
- 2. Rd8# Your rook moves to d8 and gives check to opponent. Opponent's king can't capture your rook since it is supported by bishop. This is called opera mate. This is how you can mate in 1 move.
- 3. For right move You know which piece to move to win. You have cracked it nicely
- 4. For wrong move It seems you missed to have a opera mate. Try again